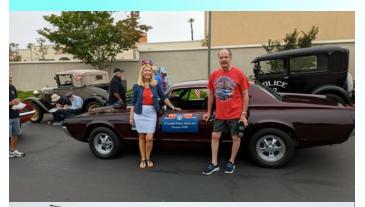

Thanks everyone who made it to our Corvette

parade at Morningside on the 4<sup>th</sup> – everyone really enjoyed seeing all the cars, and we made the rounds 3 times! They were very hospitable to us by providing breakfast and coffee to all participants. I hope everyone was able to enjoy the rest of their day and some fireworks...that was definitely the start of our hot weather!

Bob Mosey shared how much fun we had and how successful the 4<sup>th</sup> of July parade was that morning. There were more than 30 cars. The Morningside Retirement Center fed us and will donate money, in CSS' name, to our charities.