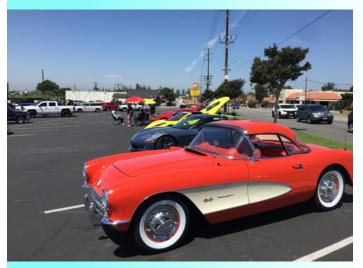

Thanks everyone who made it to our Corvette

parade at Morningside on the 4<sup>th</sup> – everyone really enjoyed seeing all the cars, and we made the rounds 3 times! They were very hospitable to us by providing breakfast and coffee to all participants. I hope everyone was able to enjoy the rest of their day and some fireworks...that was definitely the start of our hot weather!

Bob Mosey shared how much fun we had and how successful the 4<sup>th</sup> of July parade was that morning. There were more than 30 cars. The Morningside Retirement Center fed us and will donate money, in CSS' name, to our charities.