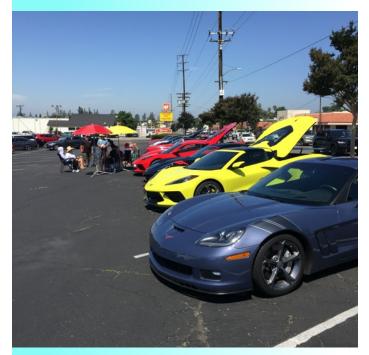

Thanks everyone who made it to our Corvette

parade at Morningside on the 4<sup>th</sup> – everyone really enjoyed seeing all the cars, and we made the rounds 3 times! They were very hospitable to us by providing breakfast and coffee to all participants. I hope everyone was able to enjoy the rest of their day and some fireworks...that was definitely the start of our hot weather!

Bob Mosey shared how much fun we had and how successful the 4<sup>th</sup> of July parade was that morning. There were more than 30 cars. The Morningside Retirement Center fed us and will donate money, in CSS' name, to our charities.

4<sup>th</sup> of July Parade

-

-

83

La Habra Bowl Parking Lot July 15, 2023

~~~~~~~~~~~

At the general meeting, yummy Goodies were provided by Linda, Laura and Donna.