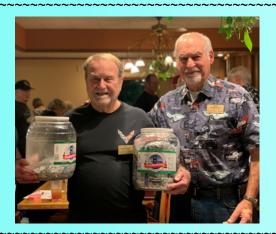

Charity Representative, Will Grohmann, was absent. Please continue to bring your pop-tops for the Ronald McDonald House.

Joe Orrico, NCCC Governor, was absent.

Webmaster, Douglas Mariani, was absent.

Debbie Ruby, Newsletter Editor, thanked everyone for pictures and articles. Check out the newsletter on our website. She also reminded the club to email pictures to Rubypics@aol.com.

Newsletter Editor, Debbie Ruby, asked that articles and pictures be sent to her by July 28.

Charity Representative, Will Grohmann, was absent. Sherry and Gary M gave a big bag of pop tops and the jar is almost full.