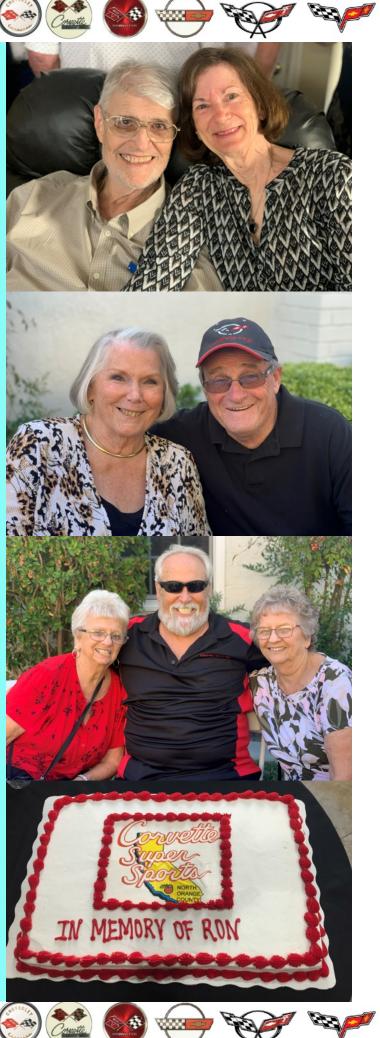

#### I Remember Ron DeBartolomeis

#### By, Arthur Huhta

Ron, filled with humor, was a serious businessman, a U.S. Coast Guard veteran, who loved his family. Ron and Karen moved here from Florida in 1979 on a temporary one-year assignment for Castrol Oil Company. He remained employed here and became West Coast Regional Sales Manager, retiring after 41 years.

Ron passed away June 6, 2023. Malinda said, "I've never felt a loss like this. The ground is shaking. But, I will hold on and remember that my dad is always in my heart."

she util parti util në dën 50 jani

#### Ron's Celebration of Life July 8, 2023

It was great to see some familiar faces we haven't seen in a while.