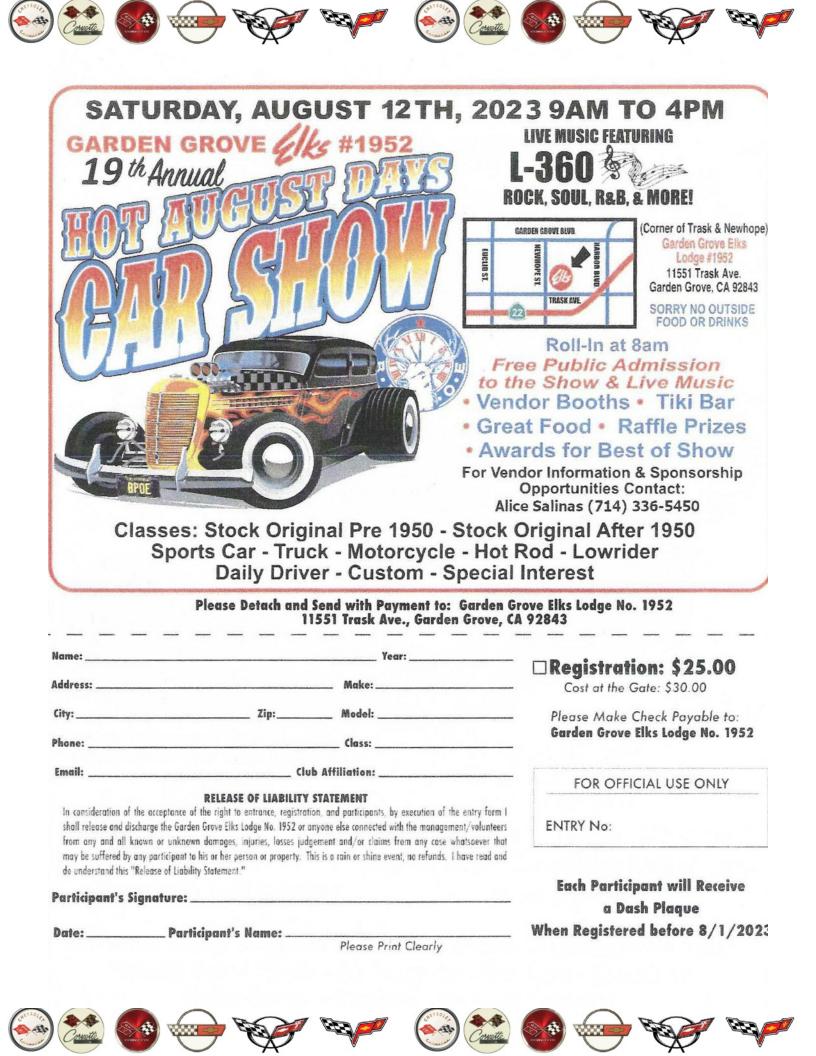

#### CSS Upcoming Events 2023

| Car Shows:     |                                                                                                                                                    |
|----------------|----------------------------------------------------------------------------------------------------------------------------------------------------|
| Car Onows.     | Duke's in Placentia every Wednesday @ 5-7pm                                                                                                        |
|                | Ruby's on Whittier Blvd. * Every Friday Night from May - October                                                                                   |
|                | Buena Park Elks 1 <sup>st</sup> Friday of month.                                                                                                   |
| August 12      | Garden Grove Elks Club Car Show from 9am - 4pm                                                                                                     |
| August 19      | CSS Car Show at the Buena Park Elks Club from 9am - 2pm                                                                                            |
| September 7-10 | Reno - Tahoe Tour hosted by, Corvettes of Fresno                                                                                                   |
| September 9    | Cruisin' for a Cure at OC Fair from 6am - 3:30pm                                                                                                   |
| September 30   | <ul> <li>* Santa Clarita Valley Corvette Club - All Corvette Car Show from 3-9pm</li> <li>* Patriots &amp; Paws Car Show from 9am - 2pm</li> </ul> |
| October 14     | * Chili Cookoff hosted by, Patriots & Paws from 10am - 3pm<br>* American Legion Post 555 Car Show from 9am - 2pm                                   |
| April 6, 2024  | Corvette Pirates 7 Day Caribbean Cruise                                                                                                            |

Bruce talked about the 70<sup>th</sup> Anniversary Celebration at the Petersen Automotive Museum on July 30. There is a \$20 entrance fee and \$20 VIP parking as well as Pink's Hot Dogs.

Kieth talked about the Elks Club car show in Garden Grove on August 12. There was a question about whether or not there will be a corvette corral. Kieth will set it up.