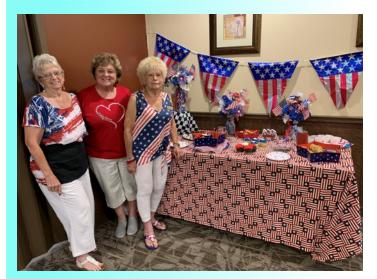

Thanks everyone who made it to our Corvette

parade at Morningside on the 4<sup>th</sup> – everyone really enjoyed seeing all the cars, and we made the rounds 3 times! They were very hospitable to us by providing breakfast and coffee to all participants. I hope everyone was able to enjoy the rest of their day and some fireworks...that was definitely the start of our hot weather!

Bob Mosey shared how much fun we had and how successful the 4<sup>th</sup> of July parade was that morning. There were more than 30 cars. The Morningside Retirement Center fed us and will donate money, in CSS' name, to our charities.