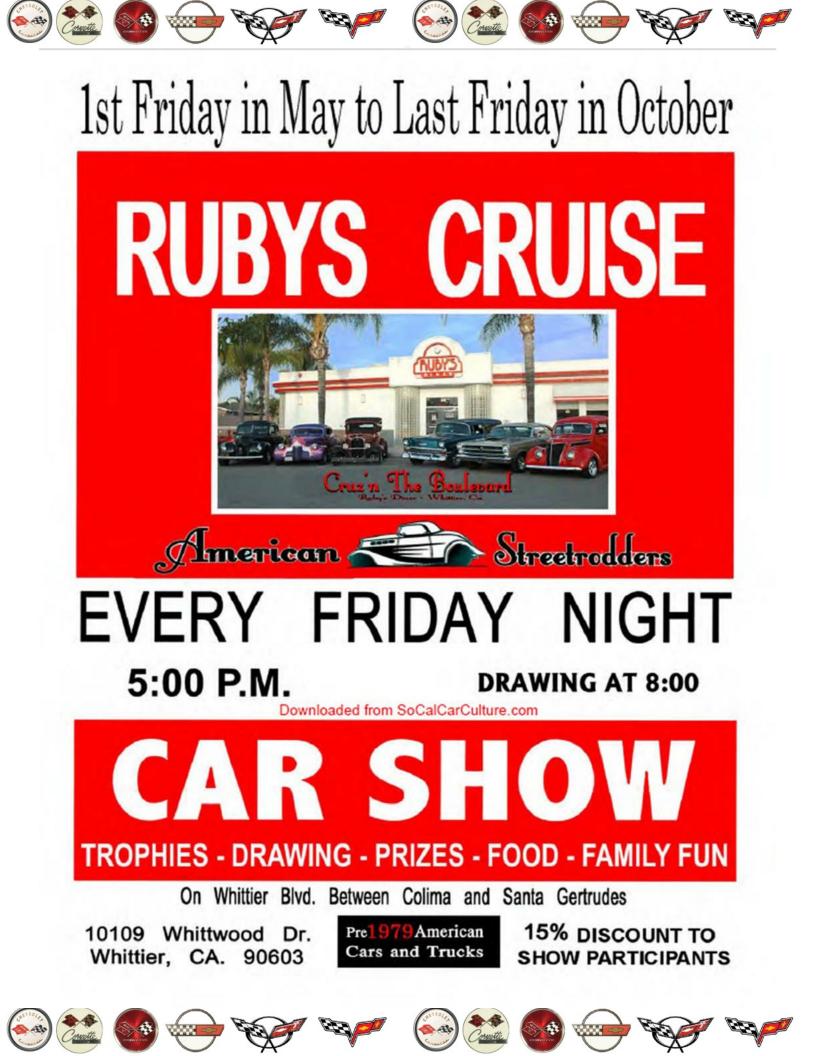

#### CSS Upcoming Events 2023

| Car Shows:     |                                                                                                                                                    |
|----------------|----------------------------------------------------------------------------------------------------------------------------------------------------|
| Car Onows.     | Duke's in Placentia every Wednesday @ 5-7pm                                                                                                        |
|                | Ruby's on Whittier Blvd. * Every Friday Night from May - October                                                                                   |
|                | Buena Park Elks 1 <sup>st</sup> Friday of month.                                                                                                   |
| August 12      | Garden Grove Elks Club Car Show from 9am - 4pm                                                                                                     |
| August 19      | CSS Car Show at the Buena Park Elks Club from 9am - 2pm                                                                                            |
| September 7-10 | Reno - Tahoe Tour hosted by, Corvettes of Fresno                                                                                                   |
| September 9    | Cruisin' for a Cure at OC Fair from 6am - 3:30pm                                                                                                   |
| September 30   | <ul> <li>* Santa Clarita Valley Corvette Club - All Corvette Car Show from 3-9pm</li> <li>* Patriots &amp; Paws Car Show from 9am - 2pm</li> </ul> |
| October 14     | * Chili Cookoff hosted by, Patriots & Paws from 10am - 3pm<br>* American Legion Post 555 Car Show from 9am - 2pm                                   |
| April 6, 2024  | Corvette Pirates 7 Day Caribbean Cruise                                                                                                            |