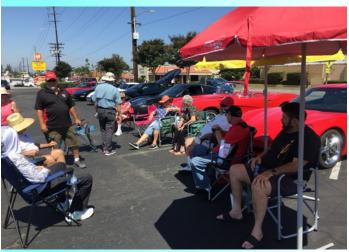

Thanks everyone who made it to our Corvette

parade at Morningside on the 4<sup>th</sup> – everyone really enjoyed seeing all the cars, and we made the rounds 3 times! They were very hospitable to us by providing breakfast and coffee to all participants. I hope everyone was able to enjoy the rest of their day and some fireworks...that was definitely the start of our hot weather!

Bob Mosey shared how much fun we had and how successful the 4<sup>th</sup> of July parade was that morning. There were more than 30 cars. The Morningside Retirement Center fed us and will donate money, in CSS' name, to our charities.