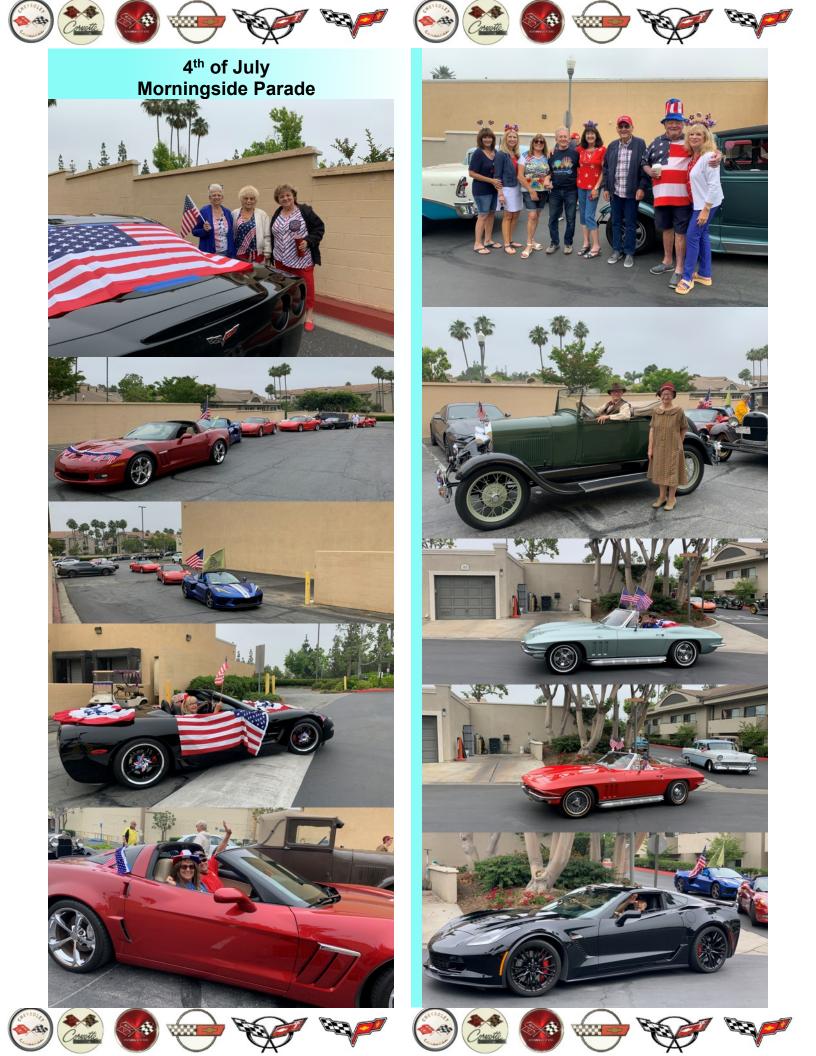

Thanks everyone who made it to our Corvette

parade at Morningside on the 4<sup>th</sup> – everyone really enjoyed seeing all the cars, and we made the rounds 3 times! They were very hospitable to us by providing breakfast and coffee to all participants. I hope everyone was able to enjoy the rest of their day and some fireworks...that was definitely the start of our hot weather!

Bob Mosey shared how much fun we had and how successful the 4<sup>th</sup> of July parade was that morning. There were more than 30 cars. The Morningside Retirement Center fed us and will donate money, in CSS' name, to our charities.