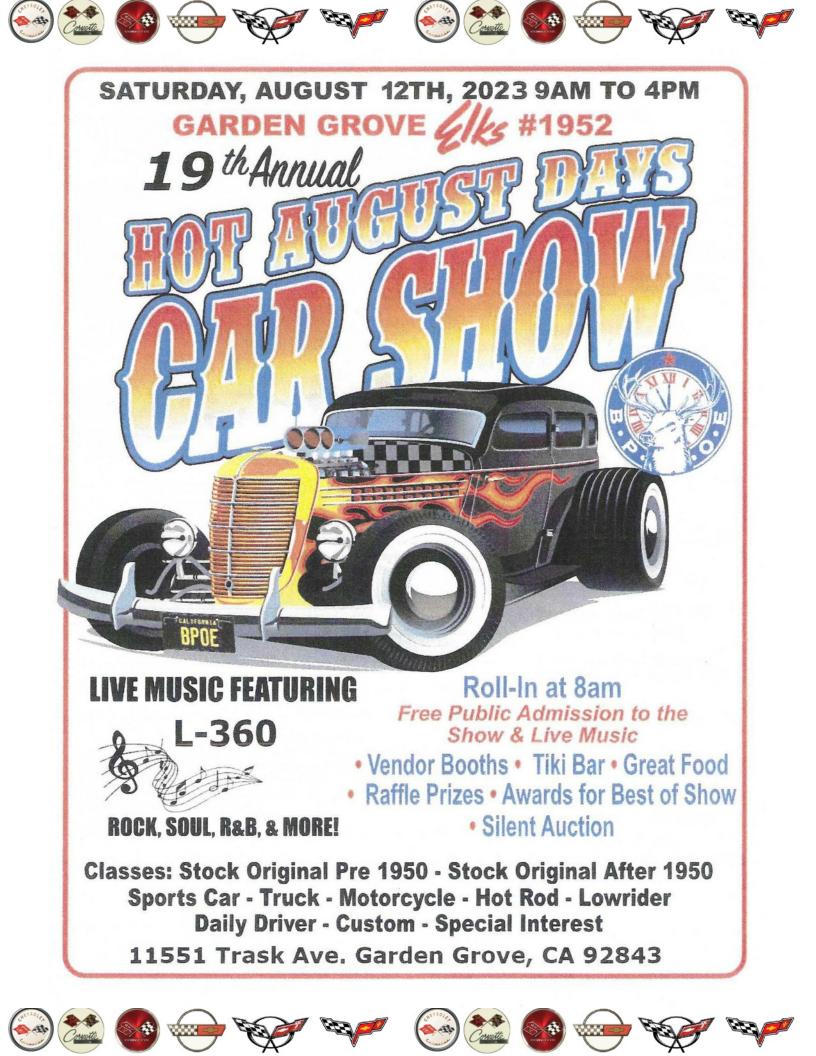

#### CSS Upcoming Events 2023

| Car Shows:     |                                                                                                                                                    |
|----------------|----------------------------------------------------------------------------------------------------------------------------------------------------|
| Car Onows.     | Duke's in Placentia every Wednesday @ 5-7pm                                                                                                        |
|                | Ruby's on Whittier Blvd. * Every Friday Night from May - October                                                                                   |
|                | Buena Park Elks 1 <sup>st</sup> Friday of month.                                                                                                   |
| August 12      | Garden Grove Elks Club Car Show from 9am - 4pm                                                                                                     |
| August 19      | CSS Car Show at the Buena Park Elks Club from 9am - 2pm                                                                                            |
| September 7-10 | Reno - Tahoe Tour hosted by, Corvettes of Fresno                                                                                                   |
| September 9    | Cruisin' for a Cure at OC Fair from 6am - 3:30pm                                                                                                   |
| September 30   | <ul> <li>* Santa Clarita Valley Corvette Club - All Corvette Car Show from 3-9pm</li> <li>* Patriots &amp; Paws Car Show from 9am - 2pm</li> </ul> |
| October 14     | * Chili Cookoff hosted by, Patriots & Paws from 10am - 3pm<br>* American Legion Post 555 Car Show from 9am - 2pm                                   |
| April 6, 2024  | Corvette Pirates 7 Day Caribbean Cruise                                                                                                            |

Bruce talked about the 70<sup>th</sup> Anniversary Celebration at the Petersen Automotive Museum on July 30. There is a \$20 entrance fee and \$20 VIP parking as well as Pink's Hot Dogs.

Kieth talked about the Elks Club car show in Garden Grove on August 12. There was a question about whether or not there will be a corvette corral. Kieth will set it up.