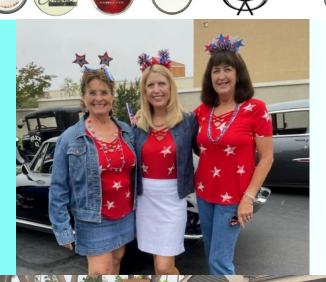

Thanks everyone who made it to our Corvette

parade at Morningside on the 4<sup>th</sup> – everyone really enjoyed seeing all the cars, and we made the rounds 3 times! They were very hospitable to us by providing breakfast and coffee to all participants. I hope everyone was able to enjoy the rest of their day and some fireworks...that was definitely the start of our hot weather!

Bob Mosey shared how much fun we had and how successful the 4<sup>th</sup> of July parade was that morning. There were more than 30 cars. The Morningside Retirement Center fed us and will donate money, in CSS' name, to our charities.

4<sup>th</sup> of July Parade

-

-

83

La Habra Bowl Parking Lot July 15, 2023

~~~~~~~~~~~

At the general meeting, yummy Goodies were provided by Linda, Laura and Donna.