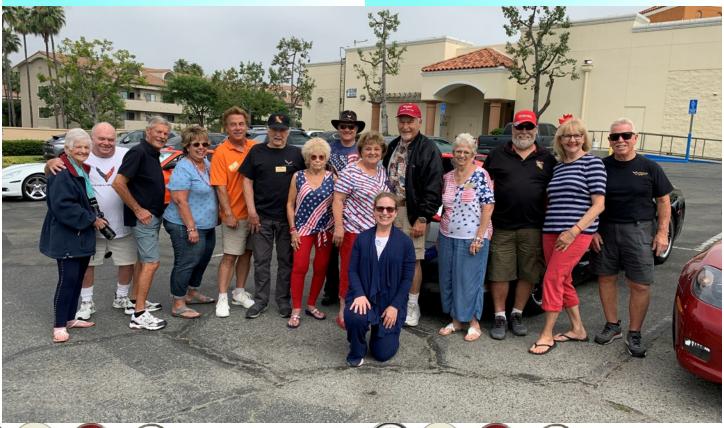

4<sup>th</sup> of July Parade

-

-

83

La Habra Bowl Parking Lot July 15, 2023

~~~~~~~~~~~

At the general meeting, yummy Goodies were provided by Linda, Laura and Donna.