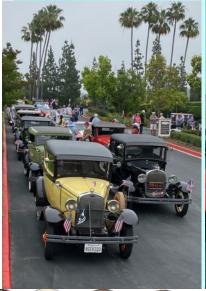

Thanks everyone who made it to our Corvette

parade at Morningside on the 4<sup>th</sup> – everyone really enjoyed seeing all the cars, and we made the rounds 3 times! They were very hospitable to us by providing breakfast and coffee to all participants. I hope everyone was able to enjoy the rest of their day and some fireworks...that was definitely the start of our hot weather!

Bob Mosey shared how much fun we had and how successful the 4<sup>th</sup> of July parade was that morning. There were more than 30 cars. The Morningside Retirement Center fed us and will donate money, in CSS' name, to our charities.