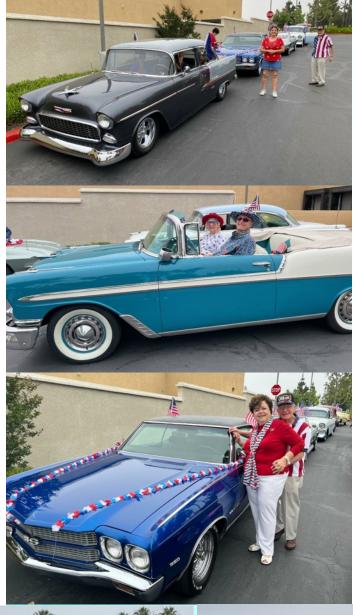

Thanks everyone who made it to our Corvette

parade at Morningside on the 4<sup>th</sup> – everyone really enjoyed seeing all the cars, and we made the rounds 3 times! They were very hospitable to us by providing breakfast and coffee to all participants. I hope everyone was able to enjoy the rest of their day and some fireworks...that was definitely the start of our hot weather!

Bob Mosey shared how much fun we had and how successful the 4<sup>th</sup> of July parade was that morning. There were more than 30 cars. The Morningside Retirement Center fed us and will donate money, in CSS' name, to our charities.