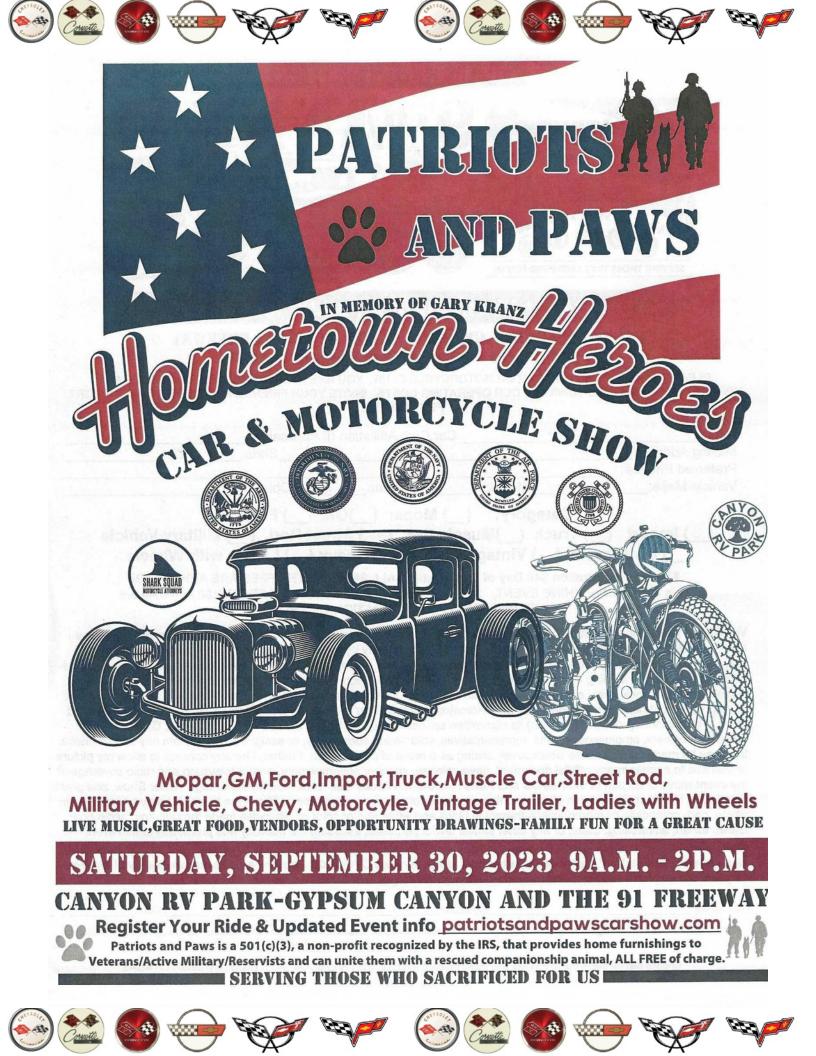

#### CSS Upcoming Events 2023

| Car Shows:     |                                                                                                                                                    |
|----------------|----------------------------------------------------------------------------------------------------------------------------------------------------|
| Car Onows.     | Duke's in Placentia every Wednesday @ 5-7pm                                                                                                        |
|                | Ruby's on Whittier Blvd. * Every Friday Night from May - October                                                                                   |
|                | Buena Park Elks 1 <sup>st</sup> Friday of month.                                                                                                   |
| August 12      | Garden Grove Elks Club Car Show from 9am - 4pm                                                                                                     |
| August 19      | CSS Car Show at the Buena Park Elks Club from 9am - 2pm                                                                                            |
| September 7-10 | Reno - Tahoe Tour hosted by, Corvettes of Fresno                                                                                                   |
| September 9    | Cruisin' for a Cure at OC Fair from 6am - 3:30pm                                                                                                   |
| September 30   | <ul> <li>* Santa Clarita Valley Corvette Club - All Corvette Car Show from 3-9pm</li> <li>* Patriots &amp; Paws Car Show from 9am - 2pm</li> </ul> |
| October 14     | * Chili Cookoff hosted by, Patriots & Paws from 10am - 3pm<br>* American Legion Post 555 Car Show from 9am - 2pm                                   |
| April 6, 2024  | Corvette Pirates 7 Day Caribbean Cruise                                                                                                            |