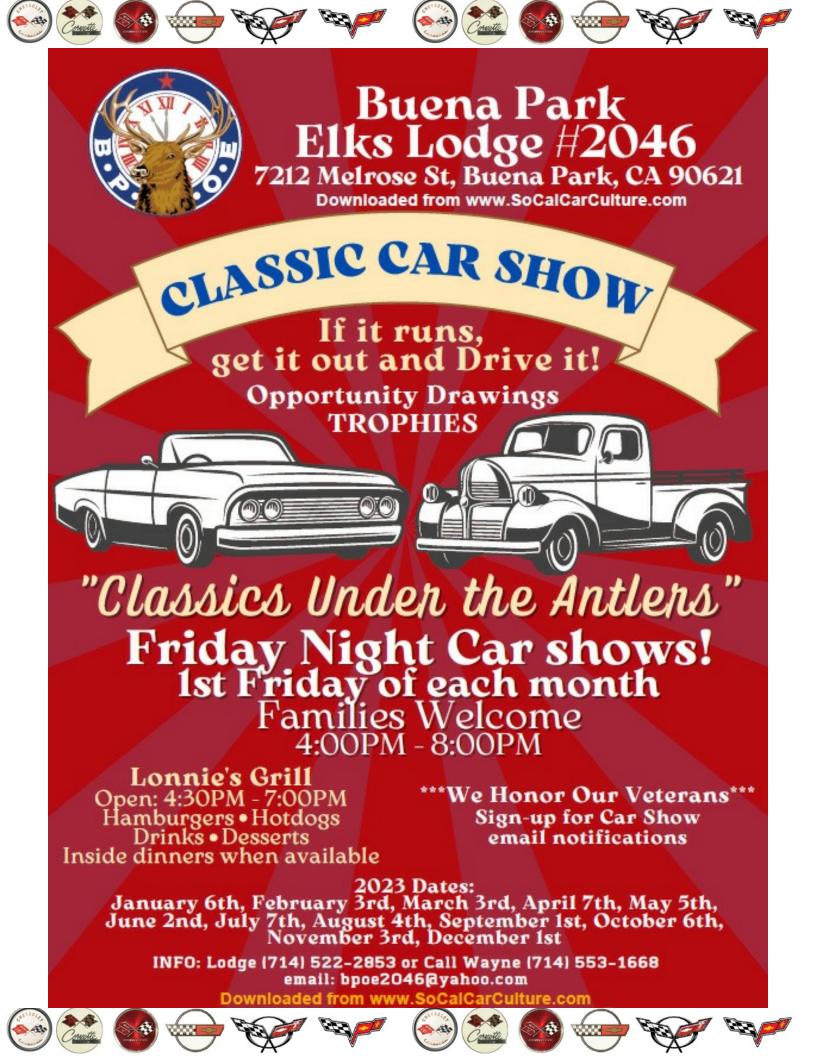

#### CSS Upcoming Events 2023

| Car Shows:     |                                                                                                                                                    |
|----------------|----------------------------------------------------------------------------------------------------------------------------------------------------|
| Car Onows.     | Duke's in Placentia every Wednesday @ 5-7pm                                                                                                        |
|                | Ruby's on Whittier Blvd. * Every Friday Night from May - October                                                                                   |
|                | Buena Park Elks 1 <sup>st</sup> Friday of month.                                                                                                   |
| August 12      | Garden Grove Elks Club Car Show from 9am - 4pm                                                                                                     |
| August 19      | CSS Car Show at the Buena Park Elks Club from 9am - 2pm                                                                                            |
| September 7-10 | Reno - Tahoe Tour hosted by, Corvettes of Fresno                                                                                                   |
| September 9    | Cruisin' for a Cure at OC Fair from 6am - 3:30pm                                                                                                   |
| September 30   | <ul> <li>* Santa Clarita Valley Corvette Club - All Corvette Car Show from 3-9pm</li> <li>* Patriots &amp; Paws Car Show from 9am - 2pm</li> </ul> |
| October 14     | * Chili Cookoff hosted by, Patriots & Paws from 10am - 3pm<br>* American Legion Post 555 Car Show from 9am - 2pm                                   |
| April 6, 2024  | Corvette Pirates 7 Day Caribbean Cruise                                                                                                            |